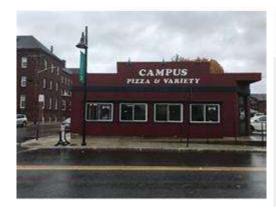

## MLS # 72419565 - Active

**Business Opportunity - Restaurant w/out Liquor** 

List Price: \$194,777

219 Highland Ave Fitchburg, MA 01420 Worcester County

Pin #:

Directions: USE GPS

## Remarks

Campus Pizza is a well established and well known business in the area, especially to all of the students that attend Fitchburg State University. The pizza shop has been in business for almost 40yrs! With a healthy and thriving college atmosphere, this business will not let you down! Current business hours: Sun-Wed. 8am-11p and Thurs.-Sat.8am-3am. The business includes all appliances and equipment that is the building now (complete list available upon request), booths and tables will also be staying. Vendor list and leasing information is also available. The business is for sale, there is currently a lease on the building.